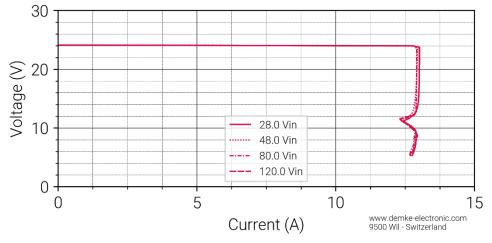

## Typical characteristic curves of this DC/DC converter

All measurements made at ambient temperature (25°C±3K)

Figure 1 Voltage against current of the DC-Transformer 154DH-24-ON

Figure 2 Efficiency in the constant voltage range of the DC-Transformer 154DH-24-ON