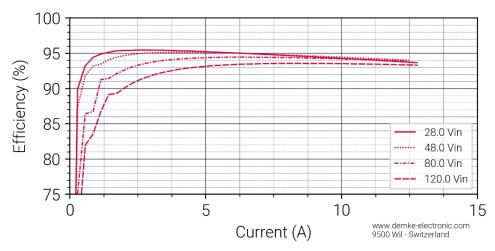

## Typical characteristic curves of this DC/DC converter

All measurements made at ambient temperature (25°C±3K)

Figure 1 Voltage against current of the DC-Transformer 154DH-24-ON

Figure 2 Efficiency in the constant voltage range of the DC-Transformer 154DH-24-ON