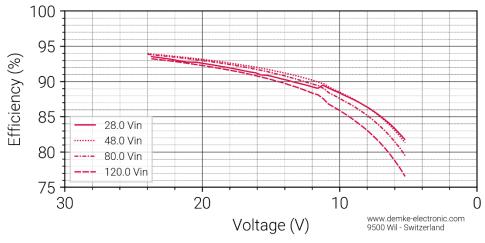

Figure 3 Efficiency in the constant current range of the DC-Transformer 154DH-24-ON

For further information see the technical data sheet available at: <a href="www.demke-electronic.com">www.demke-electronic.com</a>